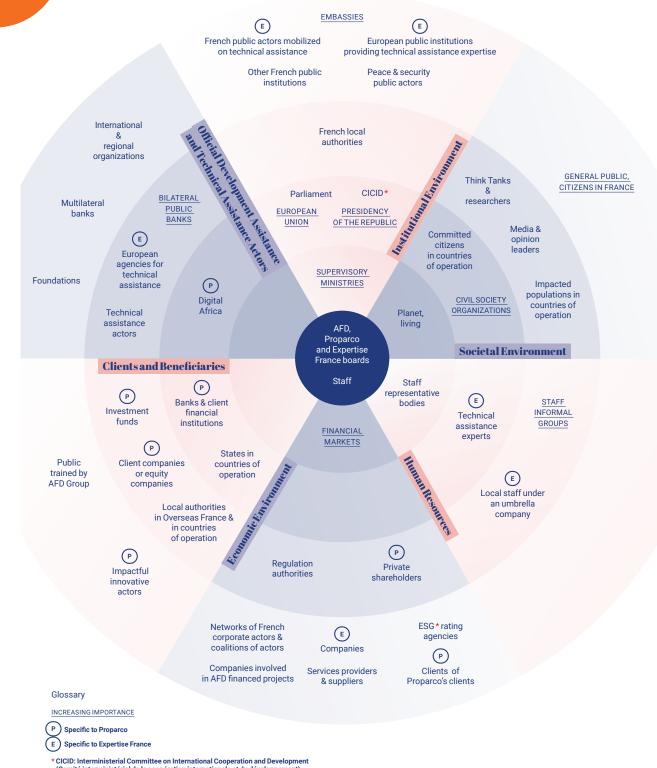

# Annex 3: Social Responsability Issues for AFD Group's Stakeholders

|                                                                                        | Institutional Actors           | Civil Society | Board Members | Economic Actors | <b>Clients and Beneficiaries</b> | Official Development Aid and<br>Technical Assistance Actors | AFD Group Staff |                                                                                                                                                                                                                                                                                                                                                                                                                                                                                                                                                                                                                                                                                                                                                                                                                                                                                                                                                                                                                                                                                                                                                                                                                                                                                                                                                                                                                                                                                                                                                                                                                                                                                                                                                                                                                                                                                                                                                                                                                                                                                                                                                                                                                                                                                                                                                                                                                                                                                                                                                                                                                                                                                                                                       |
|----------------------------------------------------------------------------------------|--------------------------------|---------------|---------------|-----------------|----------------------------------|-------------------------------------------------------------|-----------------|---------------------------------------------------------------------------------------------------------------------------------------------------------------------------------------------------------------------------------------------------------------------------------------------------------------------------------------------------------------------------------------------------------------------------------------------------------------------------------------------------------------------------------------------------------------------------------------------------------------------------------------------------------------------------------------------------------------------------------------------------------------------------------------------------------------------------------------------------------------------------------------------------------------------------------------------------------------------------------------------------------------------------------------------------------------------------------------------------------------------------------------------------------------------------------------------------------------------------------------------------------------------------------------------------------------------------------------------------------------------------------------------------------------------------------------------------------------------------------------------------------------------------------------------------------------------------------------------------------------------------------------------------------------------------------------------------------------------------------------------------------------------------------------------------------------------------------------------------------------------------------------------------------------------------------------------------------------------------------------------------------------------------------------------------------------------------------------------------------------------------------------------------------------------------------------------------------------------------------------------------------------------------------------------------------------------------------------------------------------------------------------------------------------------------------------------------------------------------------------------------------------------------------------------------------------------------------------------------------------------------------------------------------------------------------------------------------------------------------------|
| PILLARS<br>PRIORITY ISSUES                                                             | MATERIALITY<br>PER STAKEHOLDER |               |               |                 |                                  |                                                             |                 | SUSTAINABLE DEVELOPMENT<br>GOALS (SDGs)                                                                                                                                                                                                                                                                                                                                                                                                                                                                                                                                                                                                                                                                                                                                                                                                                                                                                                                                                                                                                                                                                                                                                                                                                                                                                                                                                                                                                                                                                                                                                                                                                                                                                                                                                                                                                                                                                                                                                                                                                                                                                                                                                                                                                                                                                                                                                                                                                                                                                                                                                                                                                                                                                               |
| GOVERNANCE                                                                             |                                |               |               |                 |                                  |                                                             |                 |                                                                                                                                                                                                                                                                                                                                                                                                                                                                                                                                                                                                                                                                                                                                                                                                                                                                                                                                                                                                                                                                                                                                                                                                                                                                                                                                                                                                                                                                                                                                                                                                                                                                                                                                                                                                                                                                                                                                                                                                                                                                                                                                                                                                                                                                                                                                                                                                                                                                                                                                                                                                                                                                                                                                       |
| Ethics and financial exemplarity                                                       | •                              | •             | •             | •               | •                                | •                                                           | •               | 8 mm                                                                                                                                                                                                                                                                                                                                                                                                                                                                                                                                                                                                                                                                                                                                                                                                                                                                                                                                                                                                                                                                                                                                                                                                                                                                                                                                                                                                                                                                                                                                                                                                                                                                                                                                                                                                                                                                                                                                                                                                                                                                                                                                                                                                                                                                                                                                                                                                                                                                                                                                                                                                                                                                                                                                  |
| Transparency of funding and accountability on impacts                                  | •                              | •             | •             | •               | •                                | •                                                           | •               | 8<br>2<br>2                                                                                                                                                                                                                                                                                                                                                                                                                                                                                                                                                                                                                                                                                                                                                                                                                                                                                                                                                                                                                                                                                                                                                                                                                                                                                                                                                                                                                                                                                                                                                                                                                                                                                                                                                                                                                                                                                                                                                                                                                                                                                                                                                                                                                                                                                                                                                                                                                                                                                                                                                                                                                                                                                                                           |
| Group cohesion                                                                         | •                              | •             | •             | •               | •                                | •                                                           | •               |                                                                                                                                                                                                                                                                                                                                                                                                                                                                                                                                                                                                                                                                                                                                                                                                                                                                                                                                                                                                                                                                                                                                                                                                                                                                                                                                                                                                                                                                                                                                                                                                                                                                                                                                                                                                                                                                                                                                                                                                                                                                                                                                                                                                                                                                                                                                                                                                                                                                                                                                                                                                                                                                                                                                       |
| Client and stakeholder satisfaction                                                    | •                              | •             | •             | •               | •                                | •                                                           | •               | 17 mmm                                                                                                                                                                                                                                                                                                                                                                                                                                                                                                                                                                                                                                                                                                                                                                                                                                                                                                                                                                                                                                                                                                                                                                                                                                                                                                                                                                                                                                                                                                                                                                                                                                                                                                                                                                                                                                                                                                                                                                                                                                                                                                                                                                                                                                                                                                                                                                                                                                                                                                                                                                                                                                                                                                                                |
| Multi-stakeholder mobilization for the Sustainable<br>Development Goals (SDGs)         | •                              | •             | •             | •               | •                                | •                                                           | •               | 17 mmm<br>889                                                                                                                                                                                                                                                                                                                                                                                                                                                                                                                                                                                                                                                                                                                                                                                                                                                                                                                                                                                                                                                                                                                                                                                                                                                                                                                                                                                                                                                                                                                                                                                                                                                                                                                                                                                                                                                                                                                                                                                                                                                                                                                                                                                                                                                                                                                                                                                                                                                                                                                                                                                                                                                                                                                         |
| Digital responsibility                                                                 | •                              | •             | •             | •               | •                                | •                                                           | •               | 900000<br>கூ                                                                                                                                                                                                                                                                                                                                                                                                                                                                                                                                                                                                                                                                                                                                                                                                                                                                                                                                                                                                                                                                                                                                                                                                                                                                                                                                                                                                                                                                                                                                                                                                                                                                                                                                                                                                                                                                                                                                                                                                                                                                                                                                                                                                                                                                                                                                                                                                                                                                                                                                                                                                                                                                                                                          |
| ENVIRONMENT                                                                            |                                |               |               |                 |                                  |                                                             |                 |                                                                                                                                                                                                                                                                                                                                                                                                                                                                                                                                                                                                                                                                                                                                                                                                                                                                                                                                                                                                                                                                                                                                                                                                                                                                                                                                                                                                                                                                                                                                                                                                                                                                                                                                                                                                                                                                                                                                                                                                                                                                                                                                                                                                                                                                                                                                                                                                                                                                                                                                                                                                                                                                                                                                       |
| Internal environmental footprint                                                       | •                              | •             | •             | •               | •                                | •                                                           | •               |                                                                                                                                                                                                                                                                                                                                                                                                                                                                                                                                                                                                                                                                                                                                                                                                                                                                                                                                                                                                                                                                                                                                                                                                                                                                                                                                                                                                                                                                                                                                                                                                                                                                                                                                                                                                                                                                                                                                                                                                                                                                                                                                                                                                                                                                                                                                                                                                                                                                                                                                                                                                                                                                                                                                       |
| Respect of planetary boundaries                                                        | •                              | •             | •             | •               | •                                | •                                                           | •               |                                                                                                                                                                                                                                                                                                                                                                                                                                                                                                                                                                                                                                                                                                                                                                                                                                                                                                                                                                                                                                                                                                                                                                                                                                                                                                                                                                                                                                                                                                                                                                                                                                                                                                                                                                                                                                                                                                                                                                                                                                                                                                                                                                                                                                                                                                                                                                                                                                                                                                                                                                                                                                                                                                                                       |
| SOCIAL                                                                                 |                                |               |               |                 |                                  |                                                             |                 |                                                                                                                                                                                                                                                                                                                                                                                                                                                                                                                                                                                                                                                                                                                                                                                                                                                                                                                                                                                                                                                                                                                                                                                                                                                                                                                                                                                                                                                                                                                                                                                                                                                                                                                                                                                                                                                                                                                                                                                                                                                                                                                                                                                                                                                                                                                                                                                                                                                                                                                                                                                                                                                                                                                                       |
| Health, security and safety of employees                                               | •                              | •             | •             | •               | •                                | •                                                           | •               | 3 mmm<br>⊸tyl⇒ aff                                                                                                                                                                                                                                                                                                                                                                                                                                                                                                                                                                                                                                                                                                                                                                                                                                                                                                                                                                                                                                                                                                                                                                                                                                                                                                                                                                                                                                                                                                                                                                                                                                                                                                                                                                                                                                                                                                                                                                                                                                                                                                                                                                                                                                                                                                                                                                                                                                                                                                                                                                                                                                                                                                                    |
| Employees' quality of life at work                                                     | •                              | •             | •             | •               | •                                | •                                                           | •               | 3 mmm<br>⊸v/∳ ∰1                                                                                                                                                                                                                                                                                                                                                                                                                                                                                                                                                                                                                                                                                                                                                                                                                                                                                                                                                                                                                                                                                                                                                                                                                                                                                                                                                                                                                                                                                                                                                                                                                                                                                                                                                                                                                                                                                                                                                                                                                                                                                                                                                                                                                                                                                                                                                                                                                                                                                                                                                                                                                                                                                                                      |
| Social relations within the Group                                                      | •                              | •             | •             | •               | •                                | •                                                           | •               | 3 mm.                                                                                                                                                                                                                                                                                                                                                                                                                                                                                                                                                                                                                                                                                                                                                                                                                                                                                                                                                                                                                                                                                                                                                                                                                                                                                                                                                                                                                                                                                                                                                                                                                                                                                                                                                                                                                                                                                                                                                                                                                                                                                                                                                                                                                                                                                                                                                                                                                                                                                                                                                                                                                                                                                                                                 |
| Employees' skills development                                                          | •                              | •             | •             | •               | •                                | •                                                           | •               | 4 min<br>4 min<br>1 |
| Internal social and societal footprint                                                 | •                              | •             | •             | •               | •                                | •                                                           | •               |                                                                                                                                                                                                                                                                                                                                                                                                                                                                                                                                                                                                                                                                                                                                                                                                                                                                                                                                                                                                                                                                                                                                                                                                                                                                                                                                                                                                                                                                                                                                                                                                                                                                                                                                                                                                                                                                                                                                                                                                                                                                                                                                                                                                                                                                                                                                                                                                                                                                                                                                                                                                                                                                                                                                       |
| Professional equity, diversity and equality                                            |                                |               | •             |                 |                                  | •                                                           | _               |                                                                                                                                                                                                                                                                                                                                                                                                                                                                                                                                                                                                                                                                                                                                                                                                                                                                                                                                                                                                                                                                                                                                                                                                                                                                                                                                                                                                                                                                                                                                                                                                                                                                                                                                                                                                                                                                                                                                                                                                                                                                                                                                                                                                                                                                                                                                                                                                                                                                                                                                                                                                                                                                                                                                       |
|                                                                                        | -                              |               |               | •               | -                                |                                                             | -               |                                                                                                                                                                                                                                                                                                                                                                                                                                                                                                                                                                                                                                                                                                                                                                                                                                                                                                                                                                                                                                                                                                                                                                                                                                                                                                                                                                                                                                                                                                                                                                                                                                                                                                                                                                                                                                                                                                                                                                                                                                                                                                                                                                                                                                                                                                                                                                                                                                                                                                                                                                                                                                                                                                                                       |
| Reinforcement of institutions and civic participation                                  | -                              |               | -             | -               | •                                |                                                             | •               | 10 mm                                                                                                                                                                                                                                                                                                                                                                                                                                                                                                                                                                                                                                                                                                                                                                                                                                                                                                                                                                                                                                                                                                                                                                                                                                                                                                                                                                                                                                                                                                                                                                                                                                                                                                                                                                                                                                                                                                                                                                                                                                                                                                                                                                                                                                                                                                                                                                                                                                                                                                                                                                                                                                                                                                                                 |
| Strengthening of social link                                                           |                                |               |               | -               | -                                | -                                                           | -               | <b>.</b>                                                                                                                                                                                                                                                                                                                                                                                                                                                                                                                                                                                                                                                                                                                                                                                                                                                                                                                                                                                                                                                                                                                                                                                                                                                                                                                                                                                                                                                                                                                                                                                                                                                                                                                                                                                                                                                                                                                                                                                                                                                                                                                                                                                                                                                                                                                                                                                                                                                                                                                                                                                                                                                                                                                              |
| ENVIRONMENT AND SOCIAL                                                                 |                                |               |               |                 |                                  |                                                             |                 |                                                                                                                                                                                                                                                                                                                                                                                                                                                                                                                                                                                                                                                                                                                                                                                                                                                                                                                                                                                                                                                                                                                                                                                                                                                                                                                                                                                                                                                                                                                                                                                                                                                                                                                                                                                                                                                                                                                                                                                                                                                                                                                                                                                                                                                                                                                                                                                                                                                                                                                                                                                                                                                                                                                                       |
| Deepening sustainable development<br>in AFD Group's operations                         | •                              | •             | •             | •               | •                                | •                                                           | •               |                                                                                                                                                                                                                                                                                                                                                                                                                                                                                                                                                                                                                                                                                                                                                                                                                                                                                                                                                                                                                                                                                                                                                                                                                                                                                                                                                                                                                                                                                                                                                                                                                                                                                                                                                                                                                                                                                                                                                                                                                                                                                                                                                                                                                                                                                                                                                                                                                                                                                                                                                                                                                                                                                                                                       |
| Engaging of clients and counterparties towards<br>Sustainable Development Goals (SDGs) | •                              | •             | •             | •               | •                                | •                                                           | •               |                                                                                                                                                                                                                                                                                                                                                                                                                                                                                                                                                                                                                                                                                                                                                                                                                                                                                                                                                                                                                                                                                                                                                                                                                                                                                                                                                                                                                                                                                                                                                                                                                                                                                                                                                                                                                                                                                                                                                                                                                                                                                                                                                                                                                                                                                                                                                                                                                                                                                                                                                                                                                                                                                                                                       |
| Environmental and social risks in projects                                             | •                              | •             | •             | •               | •                                | •                                                           | •               | $\bigcirc$                                                                                                                                                                                                                                                                                                                                                                                                                                                                                                                                                                                                                                                                                                                                                                                                                                                                                                                                                                                                                                                                                                                                                                                                                                                                                                                                                                                                                                                                                                                                                                                                                                                                                                                                                                                                                                                                                                                                                                                                                                                                                                                                                                                                                                                                                                                                                                                                                                                                                                                                                                                                                                                                                                                            |