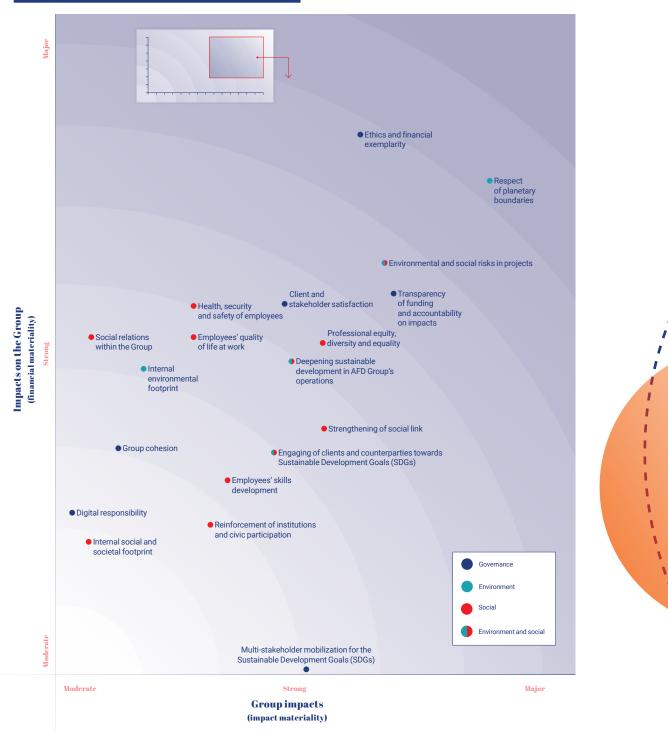

### Annex 4: AFD Group Materiality Matrix

AFD Group manages all of the material challenges presented above. In its reporting, it focuses on the most significant ones:

- Ethics and financial exemplarity
- Respect for planetary boundaries
- Environmental and social risks in projects
- Employees' quality of life at work
- · Social relations within the Group
- Professional equity, diversity and equality
- Health, security and safety of employees