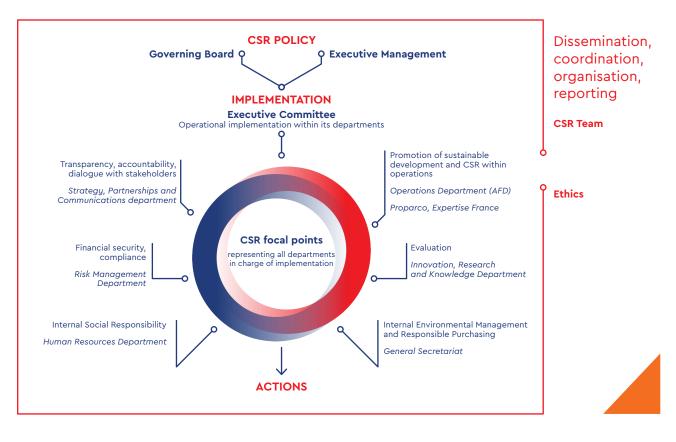

#### Annex 2: CSR steering involves the whole organisation

This approach is driven by a team attached to the Strategy department within the Innovation, Strategy and Research executive department.

This team is supported by a network of focal points in the various Group structures responsible for implementing the CSR policy: a representative of the environmental and social support, strategy, risk management, finance, human resources, evaluations teams, as well as the General Secretariat, General Management, Expertise France and Proparco. This network of CSR focal points is involved in steering the CSR approach (in particular in the construction and implementation of the action plan), its accountability, as well as in communication actions and awareness-raising initiatives.

In addition, at AFD and Proparco, expert teams provide support for the integration of sustainable development into operations i.e. on climate change, gender, environmental and social risk management, intervention in countries in crisis and conflict, and capacity building for partners. A harmonised sustainable development rating system for our operations is deployed throughout the Group.