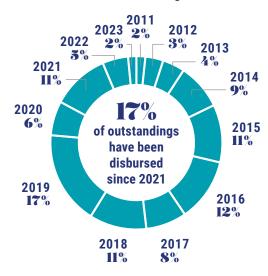

by Climate bonds



The Climate Bond Issuance Framework drafted in 2017 was replaced by the Sustainable Development Goals Bond Issuance Framework in autumn 2020. This new framework allows for the issuance of Sustainable, Climate and Social bonds. Mitigation and adaptation loans, which were eligible under the previous climate emissions framework, have been included in this renewed reporting under this section dedicated to climate emissions. These loans comply with the selection criteria defined in the initial 2017 framework.

| Breakdown | Number of loans | Outstandings 2023 |
|-----------|-----------------|-------------------|
| AFD       | 114             | €4,907,675,795    |
| Proparco  | 35              | €331,317,658      |

#### Loans by signature year



#### Disbursement dynamic



#### Projected view of the asset pool and bond issuances

Outflow of assets and liabilities as at 31 December (in billions of euros)



# ► Breakdown of loans by transition and co-financing with other funders

| Transitions                | Outstandings 2023 | Cofinancing     |  |  |
|----------------------------|-------------------|-----------------|--|--|
| Energy                     | €2,181,257,590    | €5,823,000,940  |  |  |
| Territorial and ecological | €3,057,735,862    | €14,273,034,082 |  |  |



# ► Breakdown of outstandings by sector and geography



# ► Breakdown of CO<sub>2</sub> savings by sector and geography

In 2023 (in tonnes per year)

| Sector                  | Africa     | America    | Three Oceans | Orient     | <b>Grand total</b> |
|-------------------------|---