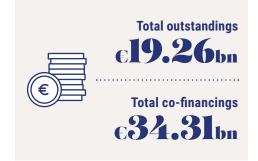

# ► Asset portfolios

| Туре              | Number of loans | Outstanding     | Commitment      | Co-financing    |
|-------------------|-----------------|-----------------|-----------------|-----------------|
| Climate loans     | 149             | €5,238,993,452  | €6,141,910,514  | €20,096,035,022 |
| Sustainable loans | 535             | €19,263,400,490 | €29,109,300,937 | €34,309,530,117 |
| TOTAL             | 684             | €24,502,393,942 | €35,251,211,451 | €54,405,565,139 |