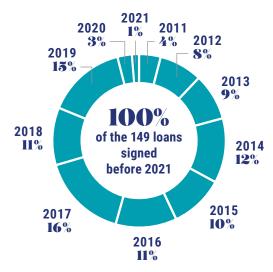

| 2     |



# Assets backed by Climate bonds



The Climate Bond Issuance Framework drafted in 2017 was replaced by the Sustainable Development Goals Bond Issuance Framework in autumn 2020. This new framework allows for the issuance of Sustainable, Climate and Social bonds. Mitigation and adaptation loans, which were eligible under the previous climate emissions framework, have been included in this renewed reporting under this section dedicated to climate emissions. These loans comply with the selection criteria defined in the initial 2017 framework.

| Breakdown | Number of loans | Outstandings 2023 |
|-----------|-----------------|-------------------|
| AFD       | 114             | €4,907,675,795    |
| Proparco  | 35              | €331,317,658      |

#### Loans by signature year



#### Disbursement dynamic



#### Projected view of the asset pool and bond issuances

Outflow of assets and liabilities as at 31 December (in billions of euros)



# ► Breakdown of loans by transition and co-financing with other funders

| Transitions                | Outstandings 2023 | Cofinancing     |  |  |
|----------------------------|-------------------|-----------------|--|--|
| Energy                     | €2,181,257,590    | €5,823,000,940  |  |  |
| Territorial and ecological | €3,057,735,862    | €14,273,034,082 |  |  |



# ► Breakdown of outstandings by sector and geography



# ► Breakdown of CO<sub>2</sub> savings by sector and geography

In 2023 (in tonnes per year)

| Sector                  | Africa     | America    | Three Oceans | Orient     | <b>Grand total</b> |
|