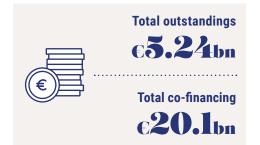

# ► Asset portfolios

| Туре              | Number of loans | Outstanding     | Commitment      | Co-financing    |
|-------------------|-----------------|-----------------|-----------------|-----------------|
| Climate loans     | 149             | €5,238,993,452  | €6,141,910,514  | €20,096,035,022 |
| Sustainable loans | 535             | €19,263,400,490 | €29,109,300,937 | €34,309,530,117 |
| TOTAL             | 684             | €24,502,393,942 | €35,251,211,451 | €54,405,565,139 |