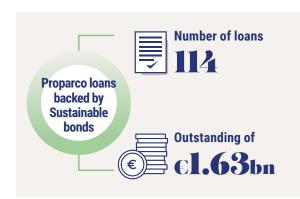

# Assets backed by sustainable bonds

| Breakdown | Number of loans | Outstanding 2023 |
|-----------|-----------------|------------------|
| AFD       | 421             | €17,630,218,887  |
| PROPARCO  | 114             | €1,633,181,603   |