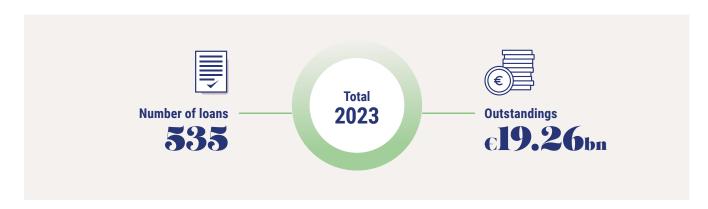

# ► Asset portfolios

| Туре              | Number of loans | Outstanding     | Commitment      | Co-financing    |
|-------------------|-----------------|-----------------|-----------------|-----------------|
| Climate loans     | 149             | €5,238,993,452  | €6,141,910,514  | €20,096,035,022 |
| Sustainable loans | 535             | €19,263,400,490 | €29,109,300,937 | €34,309,530,117 |
| TOTAL             | 684             | €24,502,393,942 | €35,251,211,451 | €54,405,565,139 |