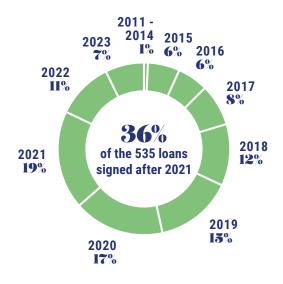

| 1.5bn  | 5.375% |

# ► Asset portfolios



| Туре              | Number of loans | Outstanding     | Commitment      | Co-financing    |
|-------------------|-----------------|-----------------|-----------------|-----------------|
| Climate loans     | 149             | €5,238,993,452  | €6,141,910,514  | €20,096,035,022 |
| Sustainable loans | 535             | €19,263,400,490 | €29,109,300,937 | €34,309,530,117 |
| TOTAL             | 684             | €24,502,393,942 | €35,251,211,451 | €54,405,565,139 |



# Assets backed by sustainable bonds



| Breakdown | Number of loans | Outstanding 2023 |
|-----------|-----------------|------------------|
| AFD       | 421             | €17,630,218,887  |
| PROPARCO  | 114             | €1,633,181,603   |

#### Loans by signature year



#### **Disbursement dynamic**



#### Projected view of the asset pool and bond issuances

Outflow of assets and liabilities as at 31 December 2023 (in billions of euros)



# ► Breakdown of loans by transition and co-financing with other funders

| Transitions                   | Outstandings 2023 | Co-financing (euros) |
|-------------------------------|-------------------|----------------------|
| Demographic and social        | €2,261,689,819    | €6,214,645,501       |
| <b>Economic and financial</b> | €5,342,156,416    | €3,522,334,418       |
| Energy                        | €2,187,611,160    | €4,174,100,000       |
| Digital and technological     | €54,647,228       | €40,000,000          |
| Politics and civics           | €599,085,569      | €3,236,300,000       |
| Territori