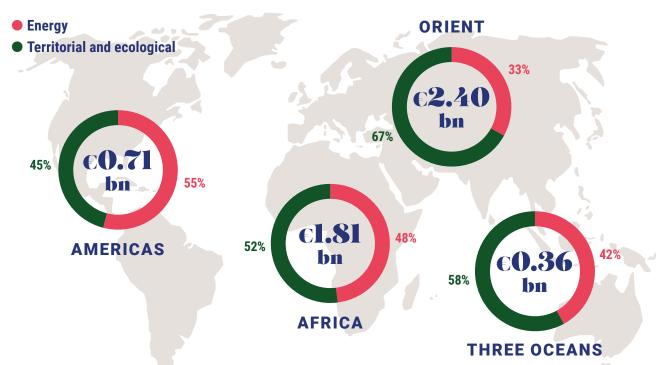

# ► Breakdown of transitions by geographic zone²

<sup>&</sup>lt;sup>2</sup> Four geographic zones in which we are active as defined in the 2023 Universal Registration Document, pages 6 and 7

► Breakdown of loans, main SDGs contributed to and ex-ante green and/or social indicators associated with each sector