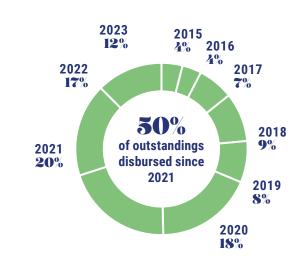

sset portfolios



| Туре              | Number of loans | Outstanding     | Commitment      | Co-financing    |
|-------------------|-----------------|-----------------|-----------------|-----------------|
| Climate loans     | 149             | €5,238,993,452  | €6,141,910,514  | €20,096,035,022 |
| Sustainable loans | 535             | €19,263,400,490 | €29,109,300,937 | €34,309,530,117 |
| TOTAL             | 684             | €24,502,393,942 | €35,251,211,451 | €54,405,565,139 |



# Assets backed by sustainable bonds



| Breakdown | Number of loans | Outstanding 2023 |
|-----------|-----------------|------------------|
| AFD       | 421             | €17,630,218,887  |
| PROPARCO  | 114             | €1,633,181,603   |

#### Loans by signature year



#### **Disbursement dynamic**



#### Projected view of the asset pool and bond issuances

Outflow of assets and liabilities as at 31 December 2023 (in billions of euros)



# ► Breakdown of loans by transition and co-financing with other funders

| Transitions                   | Outstandings 2023 | Co-financing (euros) |
|-------------------------------|-------------------|----------------------|
| Demographic and social        | €2,261,689,819    | €6,214,645,501       |
| <b>Economic and financial</b> | €5,342,156,416    | €3,522,334,418       |
| Energy                        | €2,187,611,160    | €4,174,100,000       |
| Digital and technological     | €54,647,228       | €40,000,000          |
| Politics and civics           | €599,085,569      | €3,236,300,000       |
| Territorial and ecological    | €8,818,210