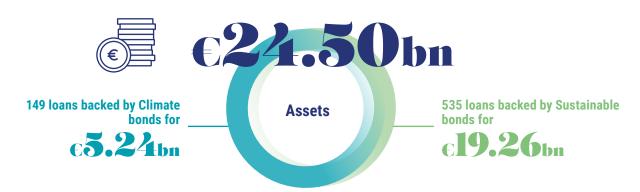

# ► Asset portfolios

| Туре              | Number of loans | Outstanding     | Commitment      | Co-financing    |
|-------------------|-----------------|-----------------|-----------------|-----------------|
| Climate loans     | 149             | €5,238,993,452  | €6,141,910,514  | €20,096,035,022 |
| Sustainable loans | 535             | €19,263,400,490 | €29,109,300,937 | €34,309,530,117 |
| TOTAL             | 684             | €24,502,393,942 | €35,251,211,451 | €54,405,565,139 |