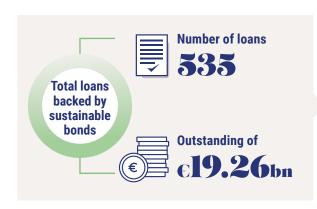

# ► Asset portfolios

| Туре              | Number of loans | Outstanding     | Commitment      | Co-financing    |
|-------------------|-----------------|-----------------|-----------------|-----------------|
| Climate loans     | 149             | €5,238,993,452  | €6,141,910,514  | €20,096,035,022 |
| Sustainable loans | 535             | €19,263,400,490 | €29,109,300,937 | €34,309,530,117 |
| TOTAL             | 684             | €24,502,393,942 | €35,251,211,451 | €54,405,565,139 |

# Assets backed by sustainable bonds

| Breakdown | Number of loans | Outstanding 2023 |
|-----------|-----------------|------------------|
| AFD       | 421             | €17,630,218,887  |
| PROPARCO  | 114             | €1,633,181,603   |