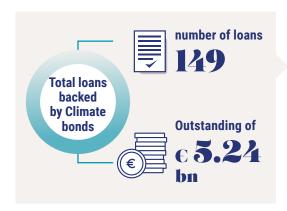

# ► Asset portfolios

| Туре              | Number of loans | Outstanding     | Commitment      | Co-financing    |
|-------------------|-----------------|-----------------|-----------------|-----------------|
| Climate loans     | 149             | €5,238,993,452  | €6,141,910,514  | €20,096,035,022 |
| Sustainable loans | 535             | €19,263,400,490 | €29,109,300,937 | €34,309,530,117 |
| TOTAL             | 684             | €24,502,393,942 | €35,251,211,451 | €54,405,565,139 |