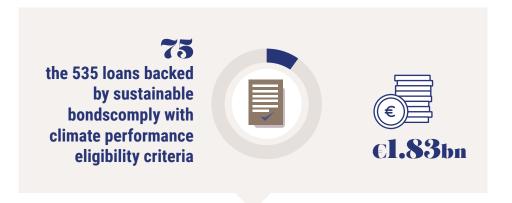

- A. Thematic eligibility: tied to the intrinsic nature or purpose of the activities or projects
- B. Climate Performance eligibility: based on the minimum climate performance level of mitigation projects
- C. Transformational eligibility: conditional on achieving sustainable development results