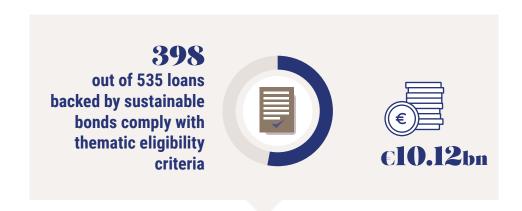

# Assets backed by sustainable bonds

| Breakdown | Number of loans | Outstanding 2023 |
|-----------|-----------------|------------------|
| AFD       | 421             | €17,630,218,887  |
| PROPARCO  | 114             | €1,633,181,603   |

# Breakdown of projects by thematic and technical eligibility criteria

As a reminder, one of the loan selection conditions provided for by the SDG bond framework is meeting a technical and thematic bond eligibility criterion. This eligibility criterion can fall within one of three sub-categories:

- A. Thematic eligibility: tied to the intrinsic nature or purpose of the activities or projects
- B. Climate Performance eligibility: based on the minimum climate performance level of mitigation projects
- C. Transformational eligibility: conditional on achieving sustainable development results