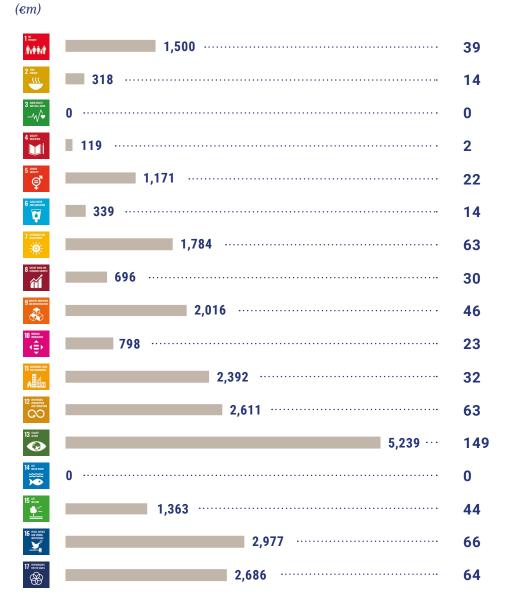

#### SDG breakdown by outstandings and by number of loans (€m) 5.406 ..... 194 1.232 ..... 1,833 ..... 1,266 ..... 8.694 ..... 224 2.322 ..... 4,274 ..... 5,243 ..... 228 2,726 ..... 115 10,081 ..... 270 3,968 ..... 95 3,562 ..... 114 13,623 ..... 333 343 ..... 25 5,333 ..... 144 17.224 ..... 409 10,379 ..... 235