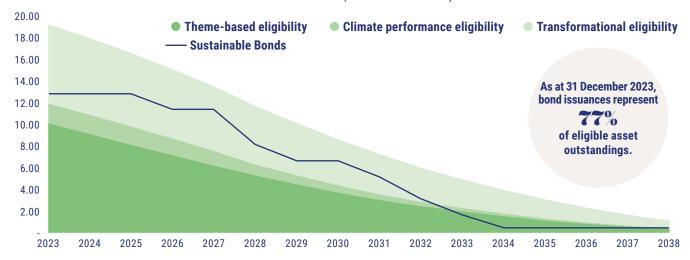

#### Projected view of the asset pool and bond issuances

Outflow of assets and liabilities as at 31 December 2023 (in billions of euros)