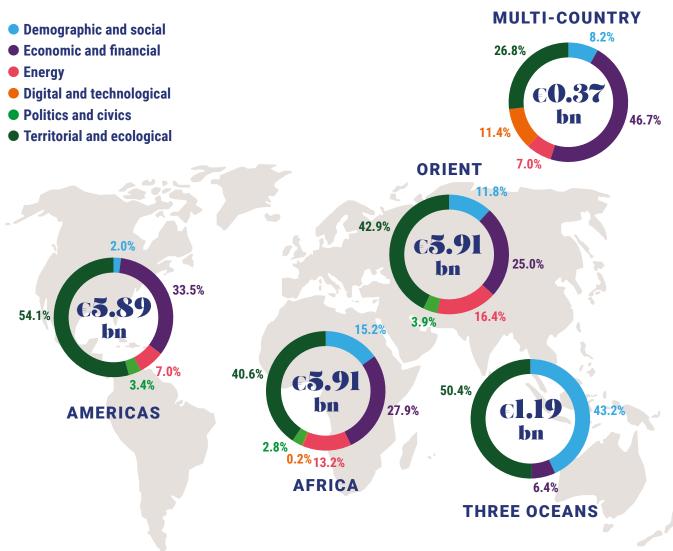

# ► Breakdown of loans by transition and co-financing with other funders

| Transitions                   | Outstandings 2023 | Co-financing (euros) |
|-------------------------------|-------------------|----------------------|
| Demographic and social        | €2,261,689,819    | €6,214,645,501       |
| <b>Economic and financial</b> | €5,342,156,416    | €3,522,334,418       |
| Energy                        | €2,187,611,160    | €4,174,100,000       |
| Digital and technological     | €54,647,228       | €40,000,000          |
| Politics and civics           | €599,085,569      | €3,236,300,000       |
| Territorial and ecological    | €8,818,210,298    | €17,122,150,198      |

# ► Breakdown of transitions by geographic zone²

<sup>&</sup>lt;sup>2</sup> Four geographic zones in which we are active as defined in the 2023 Universal Registration Document, pages 6 and 7

► Breakdown of loans, main SDGs contributed to and ex-ante green and/or social indicators associated with each sector