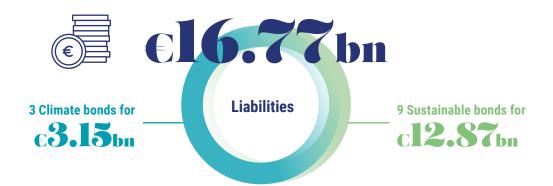

## ► SDG bond issues

| Туре              | ISIN         | Issue date | Maturity   | Currency | Amount | Coupon |
|-------------------|--------------|------------|------------|----------|--------|--------|
|                   | XS1111084718 | 17/09/2014 | 17/09/2024 | €        | 1bn    | 1.38%  |
| Climate bonds     | FR0013365376 | 17/09/2018 | 31/10/2025 | €        | 650m   | 0.50%  |
|                   | FR0013483526 | 17/02/2020 | 25/03/2025 | €        | 1.5bn  | 0%     |
|                   | FR0014000AU2 | 28/10/2020 | 28/10/2027 | €        | 2bn    | 0%     |
|                   | FR0014003YN1 | 11/06/2021 | 25/11/2028 | €        | 1.5bn  | 0.01%  |
|                   | FR0014005NA6 | 29/09/2021 | 29/09/2031 | €        | 2bn    | 0.125% |
|                   | FR001400ADF2 | 19/05/2022 | 25/05/2032 | €        | 1.5bn  | 1.625% |
| Sustainable bonds | FR001400CRX1 | 21/09/2022 | 21/09/2027 | \$       | 1.25bn | 4.000% |
|                   | FR001400DCB7 | 19/10/2022 | 25/02/2033 | €        | 1.2bn  | 3.500% |
|                   | FR001400F7C9 | 19/01/2023 | 21/01/2030 | €        | 1.5bn  | 2.875% |
|                   | FR001400KR43 | 20/09/2023 | 20/09/2038 | €        | 500m   | 3.75%  |
|                   | FR001400LKC1 | 24/10/2023 | 24/10/2025 | \$       | 1.5bn  | 5.375% |

#### Projected view of the asset pool and bond issuances

Outflow of assets and liabilities as at 31 December 2023 (in billions of euros)