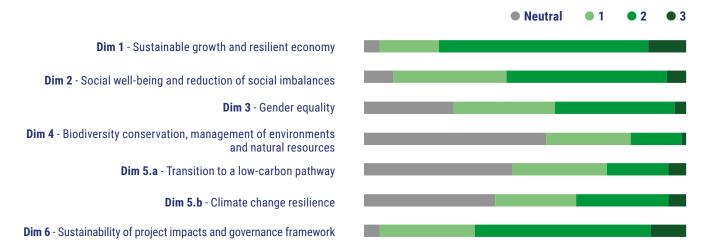

# Breakdown of scores by dimension based on the sustainable development analysis with respect to AFD projects backed by Sustainable Bonds

77% of projects were assessed as having a significant to structuring impact (scores 2 and 3 respectively) in the sustainable growth and the resilient economy dimension. 56% were assessed as having a significant or structuring impact in the social well-being and reduction of social imbalances dimension.

**82%** of projects had positive economic, environmental and social interactions

Of the 489 projects backed by our sustainable bond issuances that were subject to a sustainable development analysis at the time of assessment, 399 had positive interactions among the economic, social and environmental dimensions. 228 projects had a significant to structuring impact (score 2 and 3 respectively) both in one of the social dimensions (social well-being and reduction of social imbalances / gender equality) and in one of the environmental dimensions (conservation of biodiversity and management of environments and natural resources/fight against climate change).