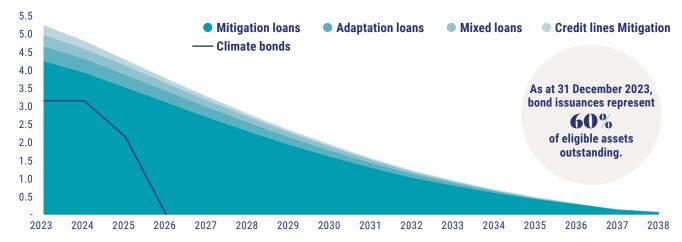

#### Projected view of the asset pool and bond issuances

Outflow of assets and liabilities as at 31 December 2023 (in billions of euros)