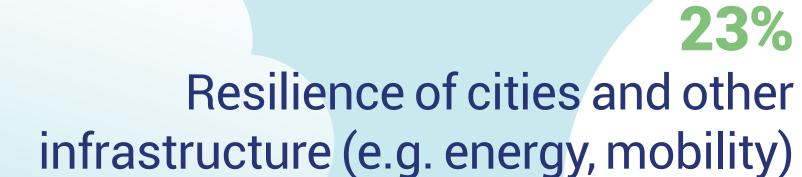

### AFD Group's climate action in 2023

**€7.5 BN** in climate financing committed in developing countries and in Overseas France by AFD Group in 2023

**Annual** adaptation financing



## to the effects of climate change

Promoting adaptation

dedicated to



**63 BN** 

adaptation projects

Support for financial systems

10%

compared

to 2022





# sinks and reservoirs.

Mitigating the effects

of climate change



projects in 2023 The projects funded in 2023 will contribute to several SDGs: 50,000 people will benefit from renewable energy



thanks to climate projects financed in 2023. 3,715 MW of renewable energy will be installed or rehabilitated.

9.5 million people will have better access

to a sustainable urban transport system.

committed to mitigation

### Supporting the low-carbon and resilient trajectories

of our partner countries

AFD Group supports countries in developing and implementing public policies to facilitate a fair and resilient low-carbon transition.

EI.9 BN in public policy loans for climate in 2023



34 countries supported by Facility 2050 to develop and implement their long-term strategies (LTS) for