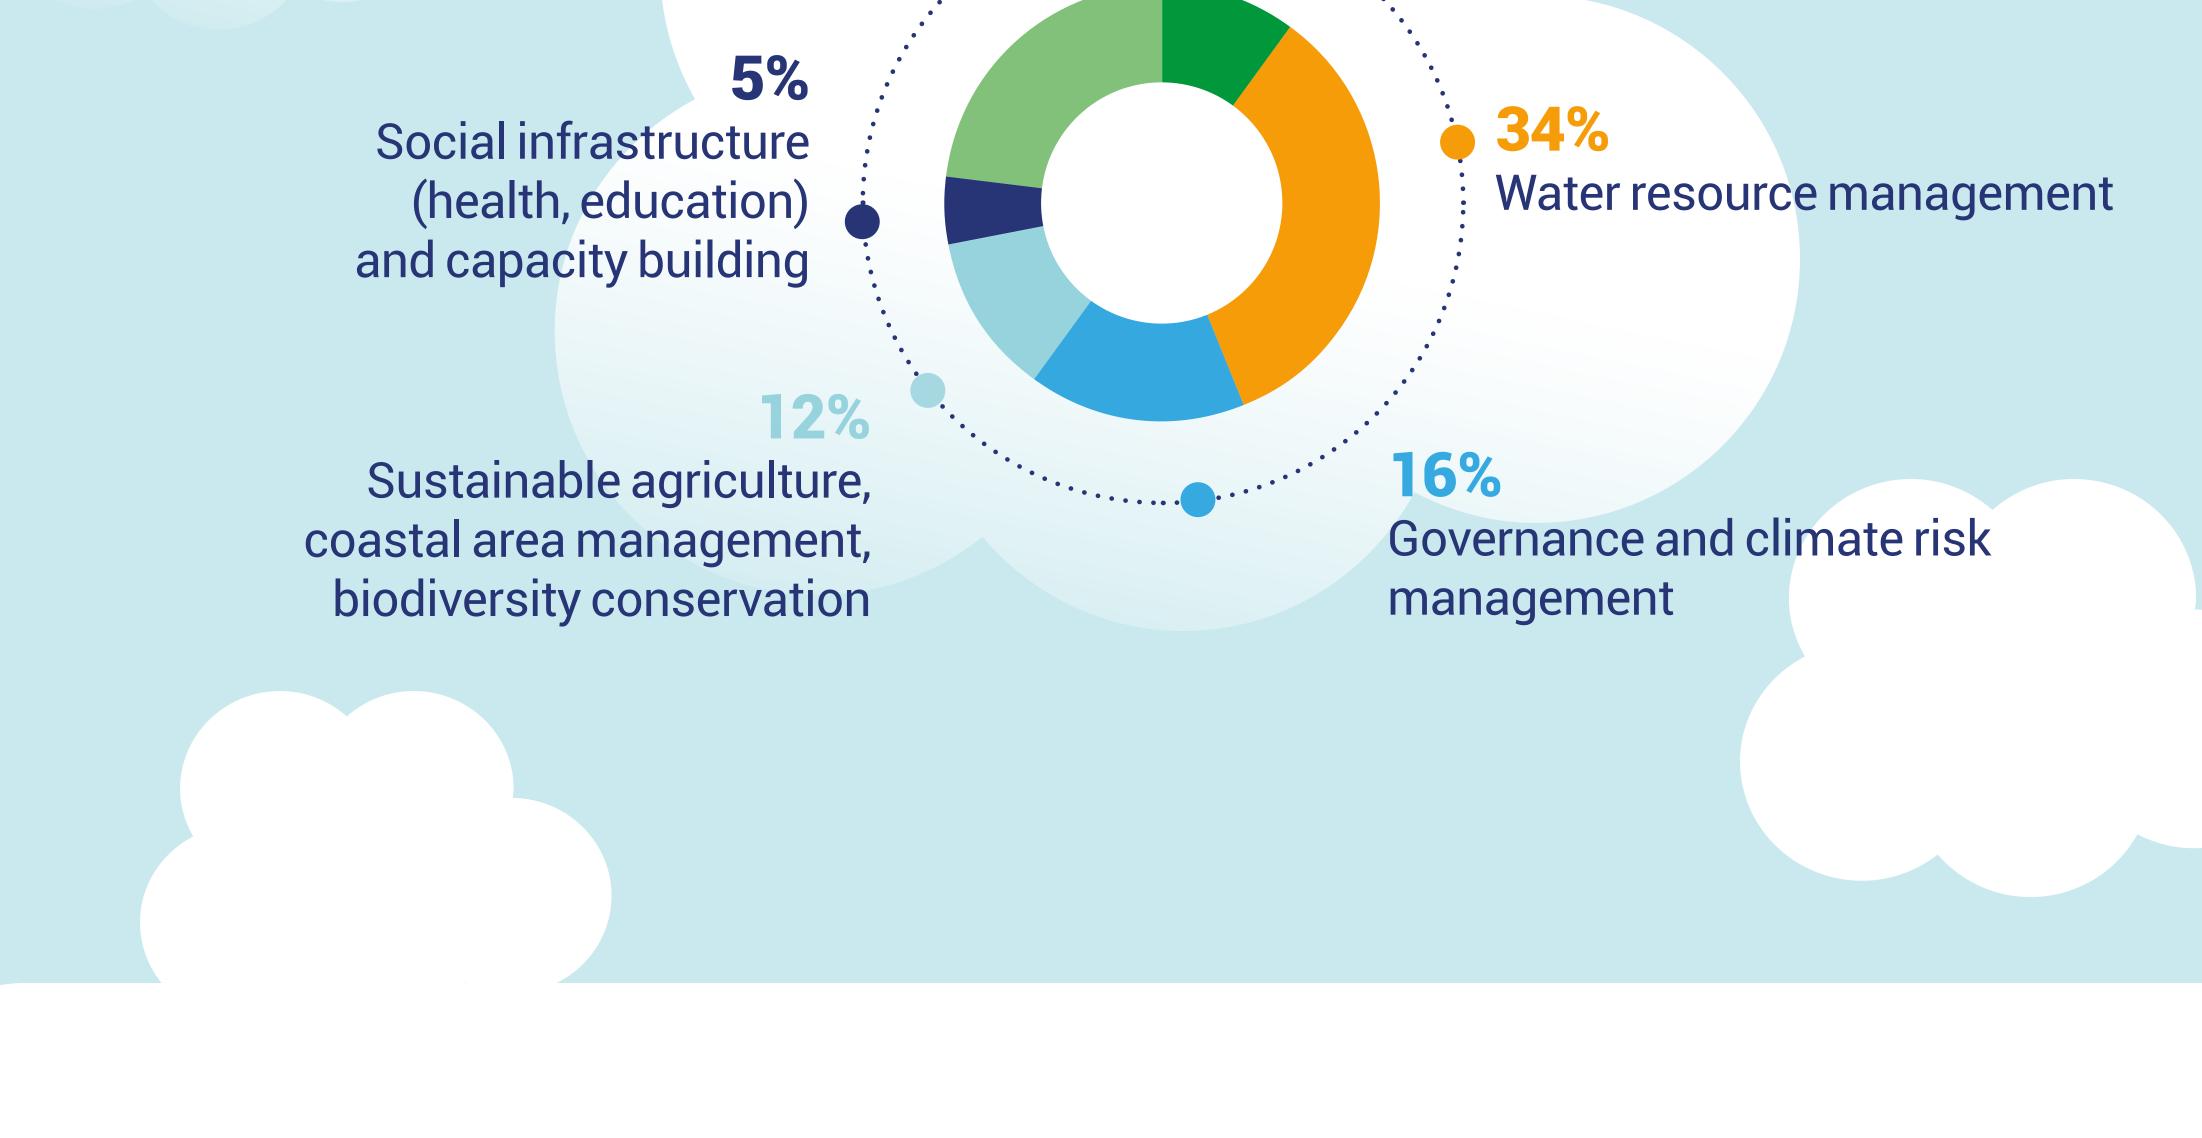

### AFD Group's climate action in 2023

**€7.5 BN** in climate financing committed in developing countries and in Overseas France by AFD Group in 2023

**Annual** adaptation financing



## to the effects of climate change

Promoting adaptation

dedicated to



**63 BN** 

adaptation projects

Support for financial systems

10%

compared

to 2022





# sinks and reservoirs.

Mitigating the effects

of climate change



projects in 2023 The projects funded in 2023 will contribute to several SDGs: 50,000 people will benefit from renewable energy



thanks to climate projects financed in 2023. 3,715 MW of renewable energy will be installed or rehabilitated.

9.5 million people will have better access

to a sustainable urban transport system.

committed to mitigation

### Supporting the low-carbon and resilient trajectories

of our partner countries

AFD Group supports countries in developing and implementing public policies to facilitate a fair and resilient low-carbon transition.

EI.9 BN in public policy loans for climate in 2023



34 countries supported by Facility 2050 to develop and implement their long-term strategies (LTS) for l