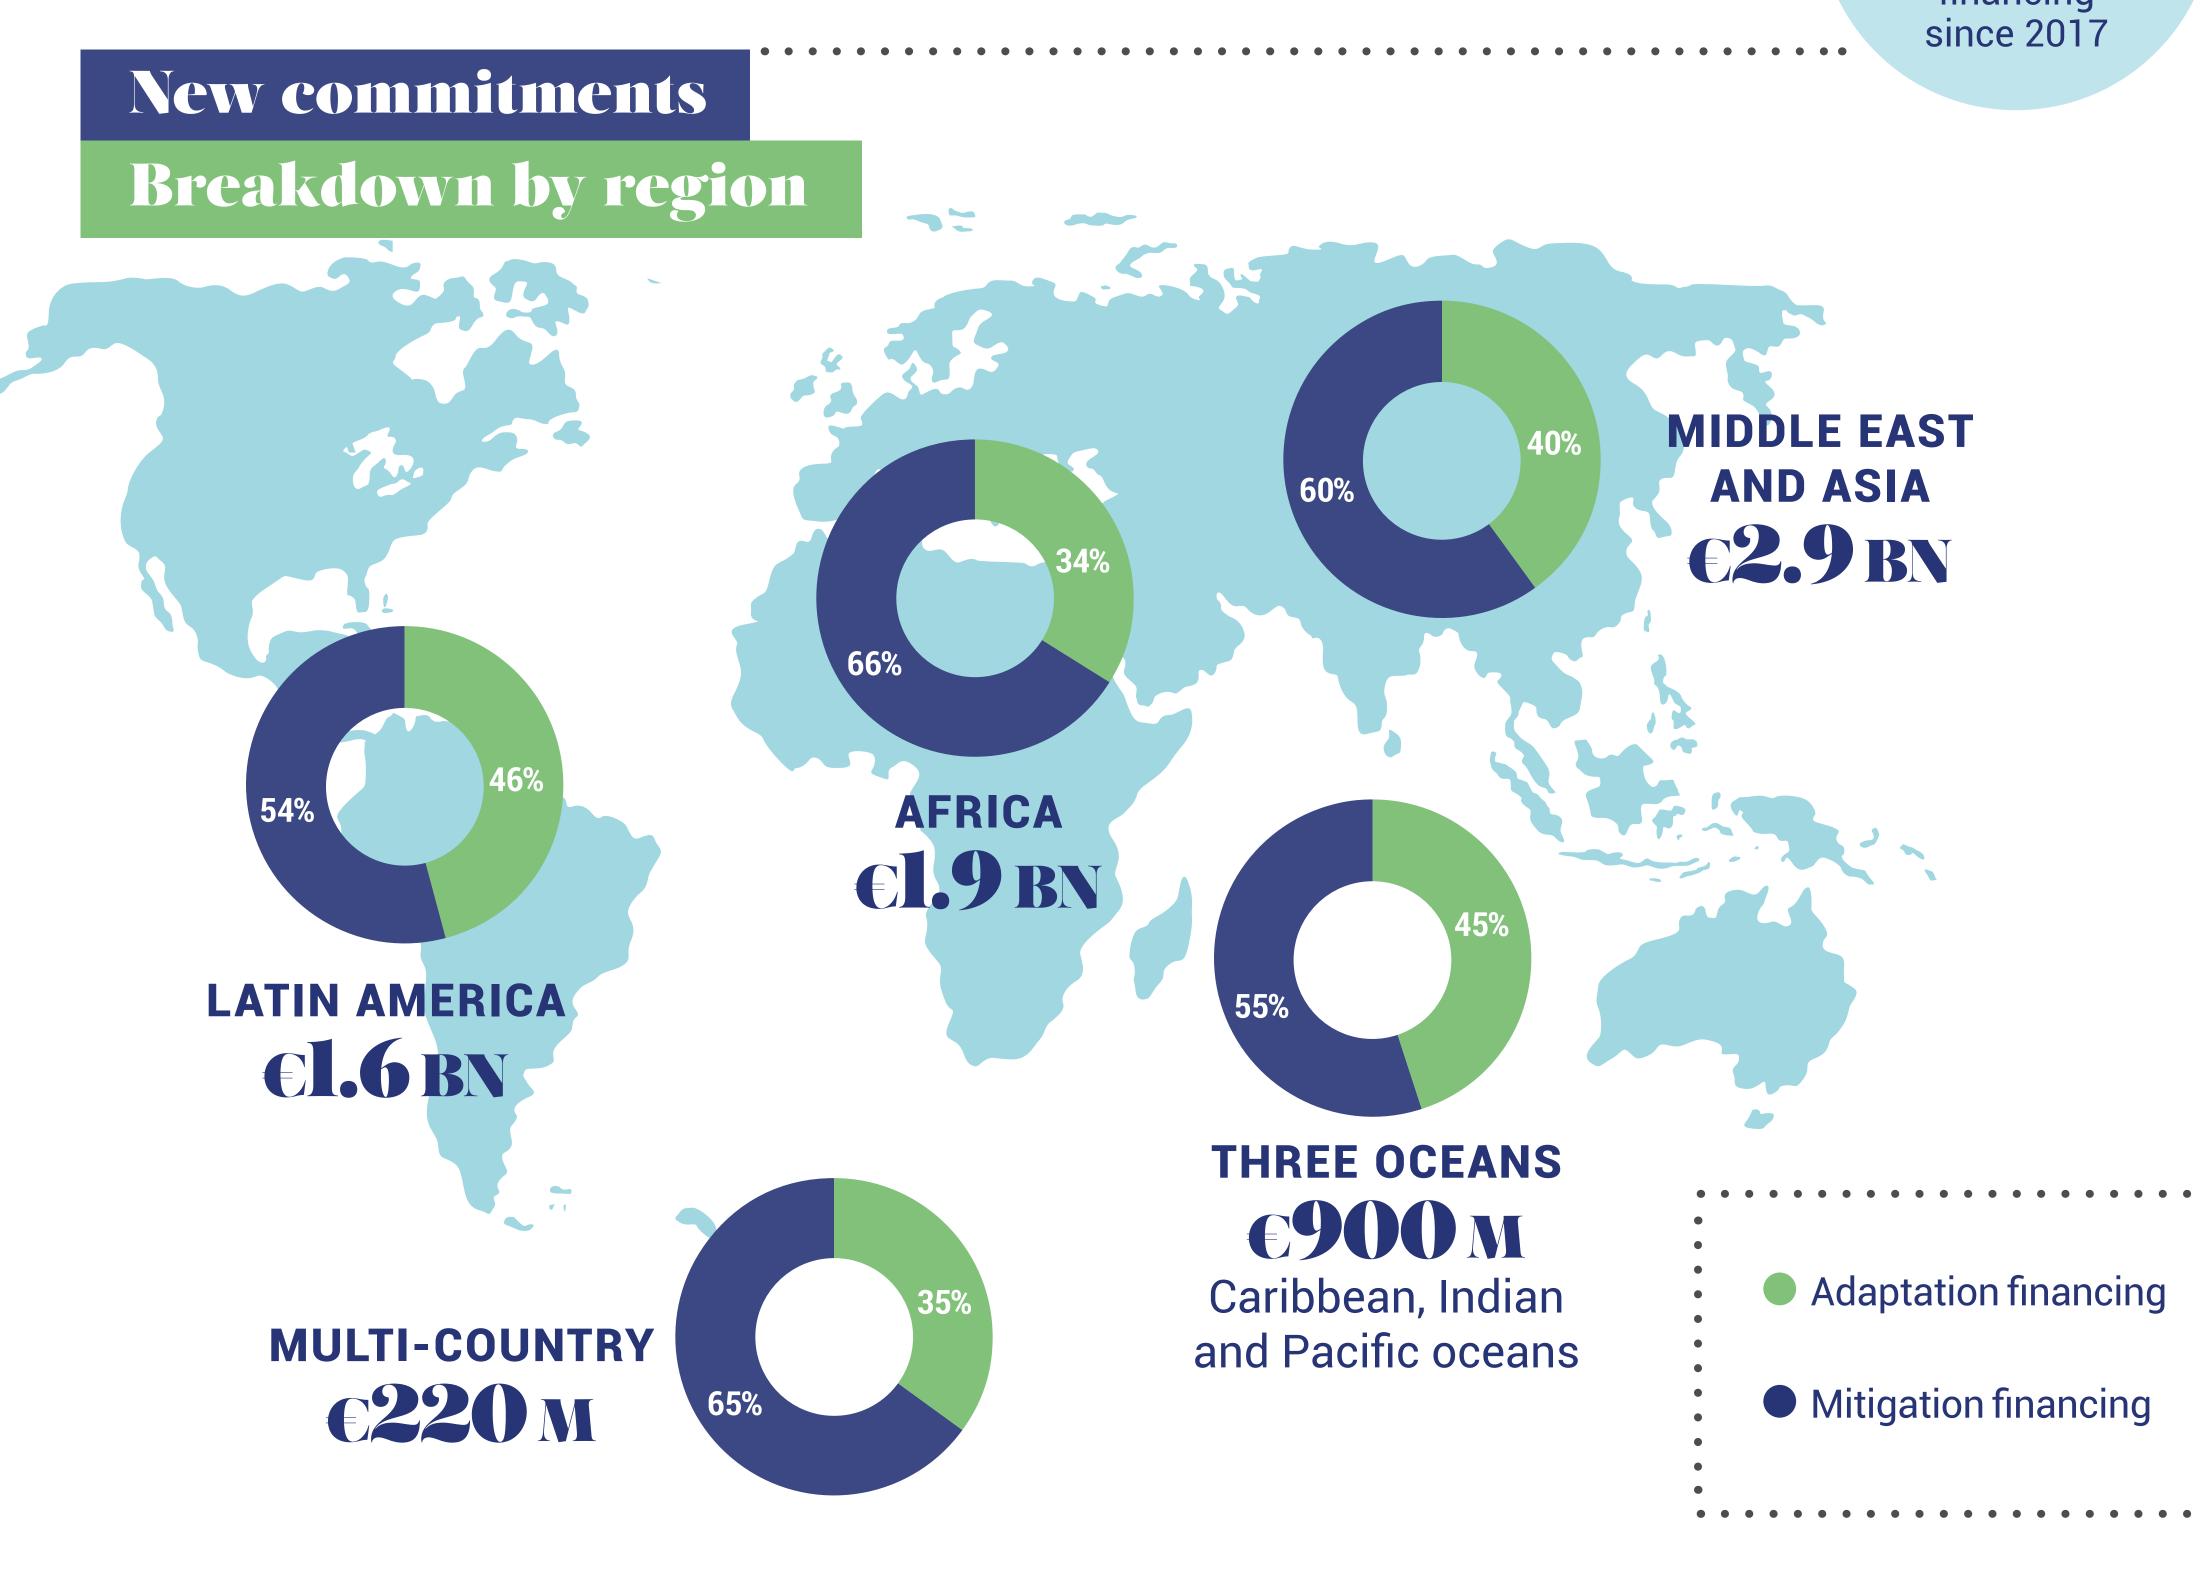

### AFD Group's climate action in 2023

**€7.5 BN** in climate financing committed in developing countries and in Overseas France by AFD Group in 2023

**Annual** adaptation financing