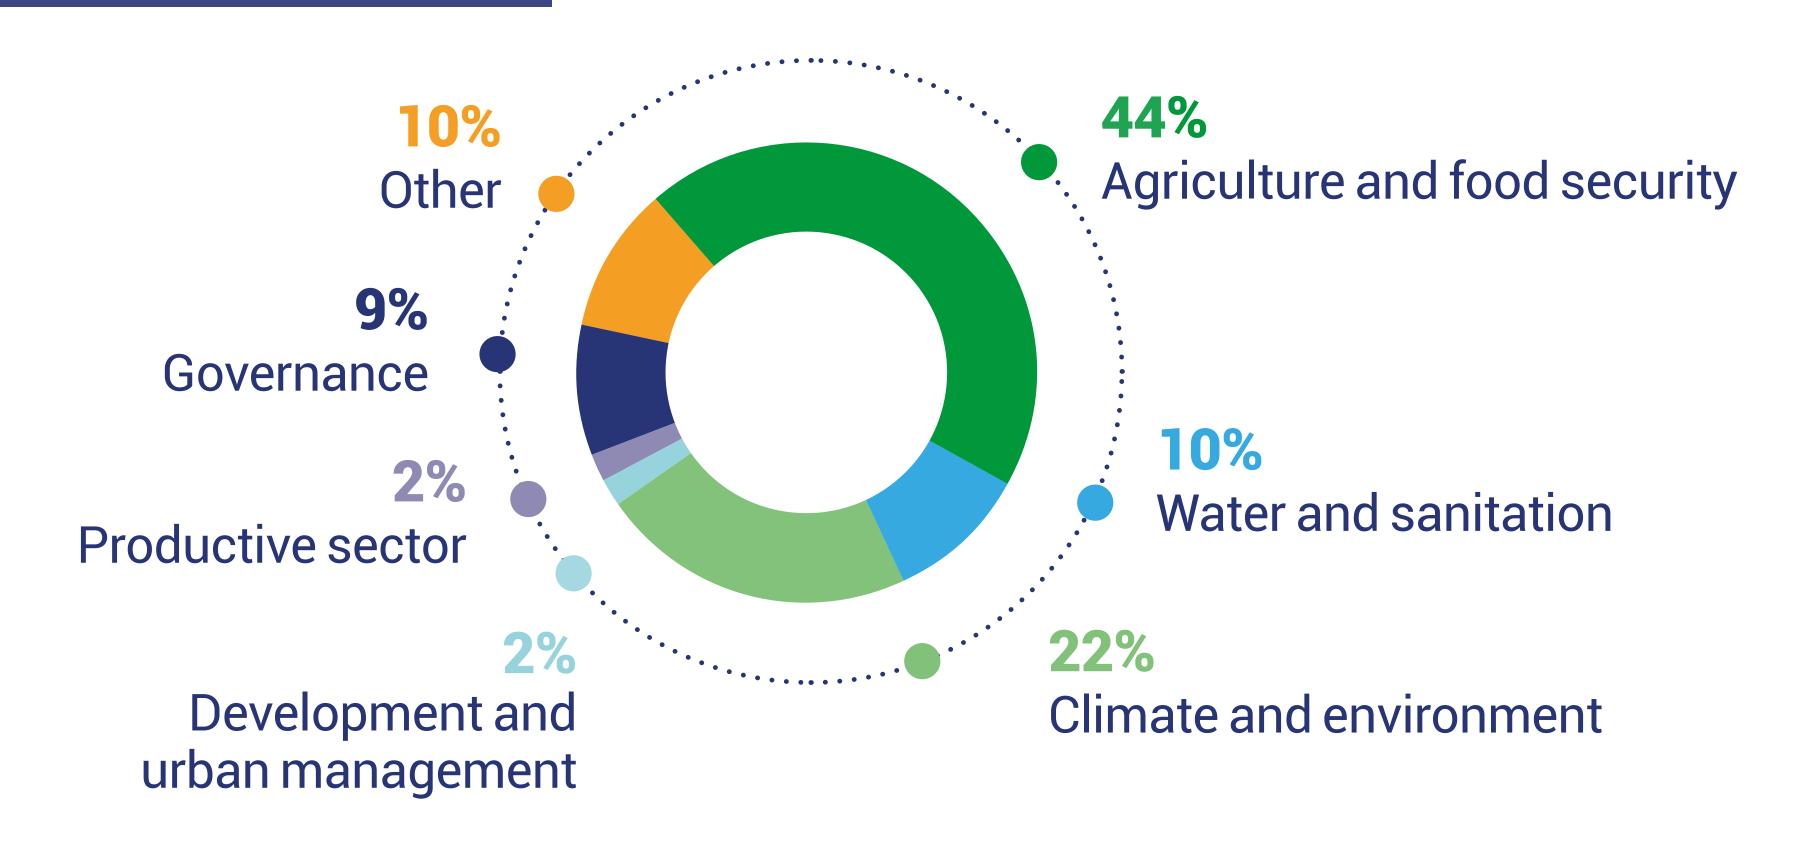

transition.

EI.9 BN in public policy loans for climate in 2023



34 countries supported by Facility 2050 to develop and implement their long-term strategies (LTS) for low-carbon and resilient development

## The private sector and French expertise mobilized for the climate





in funding with co-benefits for the climate committed to



40 projects,

an increase of 16% on 2023



€209 M
of which was dedicated to adaptation projects.





**€48.8** M in delegations of funds from the European Union signed

Expertise France set up a methodology for assessing and accounting for climate commitments, called "Alignment of Sustainable Development Goals", which was applied to projects implemented in 2023.

## Supporting civil society committed to climate and nature





### Breakdown by sector